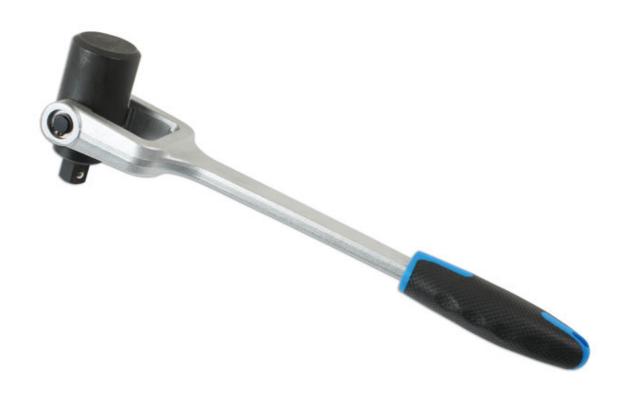

## Impact Power Bar 1/2"D 330mm

Power bar with built in impact driver allowing the bar to be loaded with one hand and then impacted with a hammer for significantly increased force. Ideal where air tools are not an option.

## **Additional Information**

- · Bi-directional for removing left or right handed stubborn nuts and bolts using combined hand and impact force.
- · Swivel head gives access to difficult areas.
- · Use with impact socket and bits.
- Length: 330mm x 1/2"D.
- · Impact-absorbing composite grip handle.