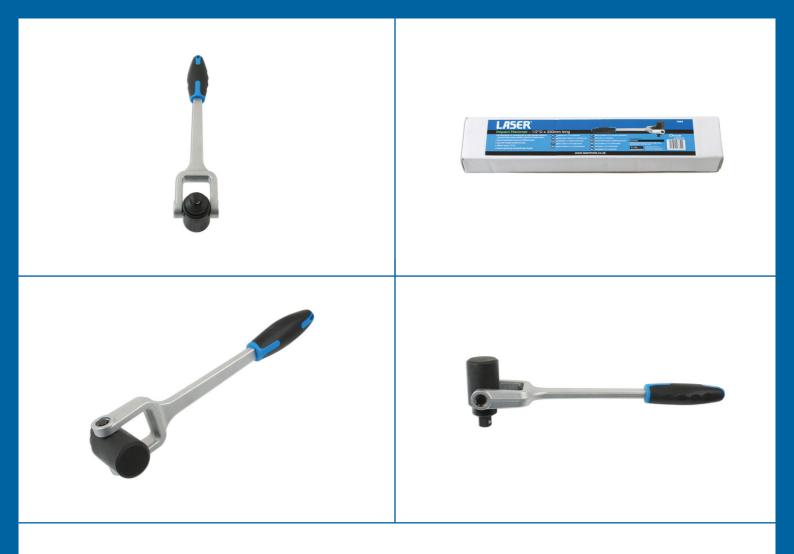

## Impact Power Bar 1/2"D 330mm

Power bar with built in impact driver allowing the bar to be loaded with one hand and then impacted with a hammer for significantly increased force. Ideal where air tools are not an option.

## **Additional Information**

- · Bi-directional for removing left or right handed stubborn nuts and bolts using combined hand and impact force.
- · Swivel head gives access to difficult areas.
- · Use with impact socket and bits.
- Length: 330mm x 1/2"D.
- · Impact-absorbing composite grip handle.